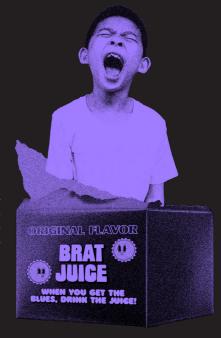

## BRAT JUICE

No, not BRAT like wearing Prada and smoking cigarettes in the bathroom. Brat like a kid with a shit-eating grin drinking from a juicebox. Served just like they enjoy it.

#### INGREDIENTS

vodka, peach, aperol, lemon, syrup, passion fruit