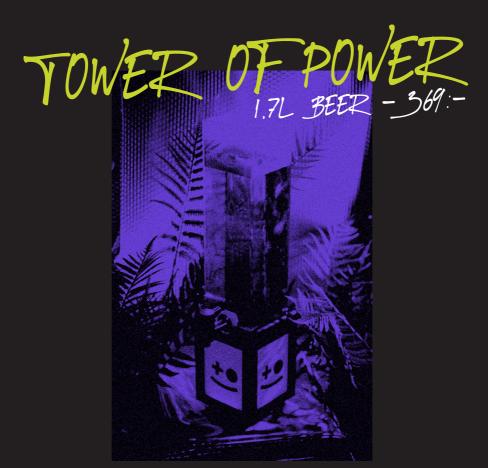

#### FROM OUR PARTNERS 4CL

HENDRICK'S GIN AND TONIC APEROL SPRITZ WHISKEY SOUR VODKA REDBULL JÄGERMEISTER SHOT

159:-

159:-

159:-

159:-

98:-

Yup, we did it! We built a f\*\*king tower of beer for when you don't want to deal with the bartenders and serve yourself. Share this with friends and enemies.