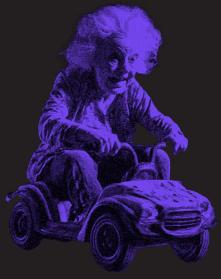

# FIR THE SOBER DESIGNATED DEVER 89:-

When you don't want to waste money on an Uber, invite a friend and buy them this drink... You don't even have to like the person, but hey... they've got wheels!