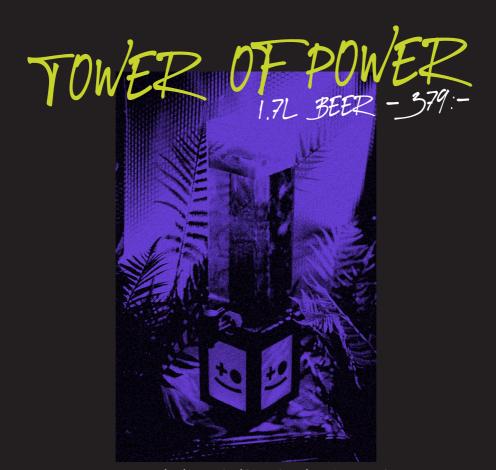

#### FROM OUR PARTNERS 4CL

HENDRICKS GIN AND TONIC APEROL SPRITZ WHISKEY SOUR VODKA REDBULL JÄGERMFISTER SHOT

159:-

159:-

159:-

159:-

98:-

Yup, we did it! We built a f\*\*king tower of beer for when you don't want to deal with the bartenders and serve yourself. Share this with friends and enemies.