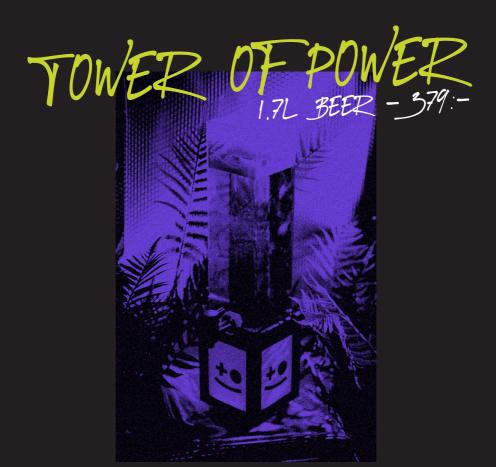

#### FROM OUR PARTNERS 4CL

HENDRICK'S GIN AND TONIC APEROL SPRITZ WHISKEY SOUR VODKA REDBULL JÄGERMEISTER SHOT

159:-

159:-

159:-

169:-

99:-

Yup, we did it! We built a f\*\*king tower of beer for when you don't want to deal with the bartenders and serve yourself. Share this with friends and enemies.